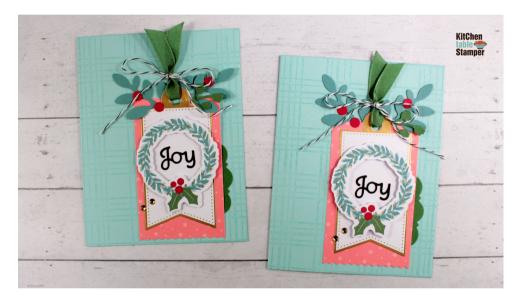

Joy Measurements

#### • Pool Party Cardstock

- 5-1/2 x 8-1/2, scored at 4-1/4"
- Real Red Cardstock
  - scrap for punching 1/4" circles
- Garden Green Cardstock
  - scrap for punching leaves and sprigs using the Bough Punch
  - scrap for punching out half a tag using the Handmade Tag Punch
- Lost Lagoon Cardstock
  - scrap for punching leaves and sprigs using the Bough Punch
- Real Red or Garden Green Ribbon
  - about 4-1/2"
- Black & White Baker's Twine
  - about 13"