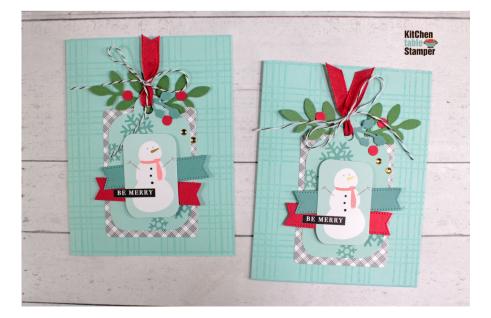

# Be Merry Measurements

- Pool Party Cardstock
  - 5-1/2 x 8-1/2, scored at 4-1/4"
- Real Red Cardstock
  - $\circ~$  scrap for die cutting the long skinny banner using the Stylish Shapes Dies
  - scrap for punching 1/4" circles
- Garden Green Cardstock
  - scrap for punching leaves and sprigs using the Bough Punch
- Lost Lagoon Cardstock
  - scrap for die cutting the long skinny banner using the Stylish Shapes Dies
  - scrap for punching leaves and sprigs using the Bough Punch

#### • Real Red or Garden Green Ribbon

- about 4-1/2"
- Black & White Baker's Twine
  - about 13"