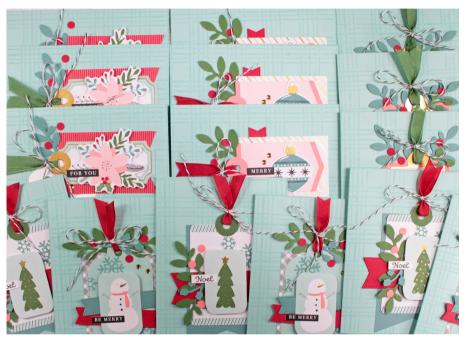

# Festive Tags Stamp a Stack

scan or click to shop

**CLICK HERE OR SCAN THE CODE** FOR VIDEO TUTORIAL

### Instructions

- 1. Score and burnish with a Bone Folder. Stamp the Sketched Plaid Background on the Pool Party panel using VersaMark ink.
- 2. See the photos for each tag design.
- 3.On the "For You" card, emboss the Basic White decorative circle using the Merry Melody Embossing Folder.
- 4. On the "Noel" card and the "Be Merry" card, stamp your tag with snowflakes from the Beary Cute Stamp Set using Lost Lagoon ink.
- 5. Assemble the tag using a combination of dimensionals and Multipurpose Liquid Glue. Glue punched or die cut layers, leaves and sprigs to the tag.
- 6. Glue the tag to the card front using liquid glue.
- 7. Thread the tag with the ribbon and fold. Tie a bow around the ribbon with the twine.
- 8. Glue berries in the color of your choice to the card using liquid glue. Embellish using the gold embellishments included with the Festive Tags Kit.