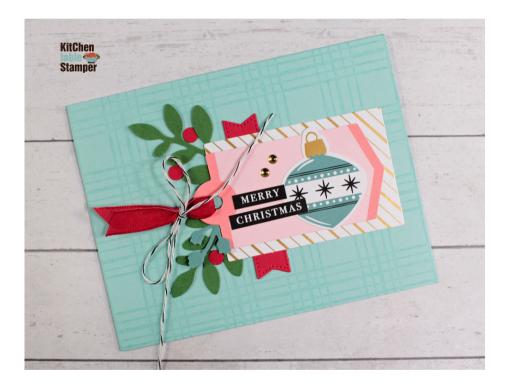

# Merry Christmas Measurements

- Pool Party Cardstock
  5-1/2 x 8-1/2, scored at 4-1/4"
- Real Red Cardstock
  - scrap for die cutting the long skinny banner using the Stylish Shapes Dies
  - scrap for punching 1/4" circles
- Garden Green Cardstock
  - scrap for punching leaves and sprigs using the Bough Punch
- Lost Lagoon Cardstock
  - scrap for punching leaves and sprigs using the Bough Punch
- Real Red or Garden Green Ribbon
  - about 4-1/2"
- Black & White Baker's Twine
  - about 13"

### Instructions

- 1. Score and burnish with a Bone Folder. Stamp the Sketched Plaid Background on the Pool Party panel using VersaMark ink.
- 2. See the photos for each tag design.
- 3.On the "For You" card, emboss the Basic White decorative circle using the Merry Melody Embossing Folder.
- 4. On the "Noel" card and the "Be Merry" card, stamp your tag with snowflakes from the Beary Cute Stamp Set using Lost Lagoon ink.
- 5. Assemble the tag using a combination of dimensionals and Multipurpose Liquid Glue. Glue punched or die cut layers, leaves and sprigs to the tag.
- 6. Glue the tag to the card front using liquid glue.
- 7. Thread the tag with the ribbon and fold. Tie a bow around the ribbon with the twine.
- 8. Glue berries in the color of your choice to the card using liquid glue. Embellish using the gold embellishments included with the Festive Tags Kit.