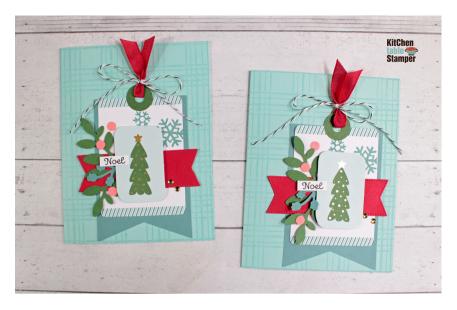

### Noel Measurements

- Pool Party Cardstock
  5-1/2 x 8-1/2, scored at 4-1/4"
- Real Red Cardstock
  - scrap for largest banner using the Stylish Shapes Dies
- Garden Green Cardstock
  - scrap for punching leaves and sprigs using the Bough Punch
- Lost Lagoon Cardstock
  o scrap for punching leaves and sprigs using the Bough Punch
- Flirty Flamingo Cardstock
  - $\circ~$  scrap for punching 1/4" circles
- Real Red or Garden Green Ribbon
  about 4-1/2"
- Black & White Baker's Twine
  - about 13"