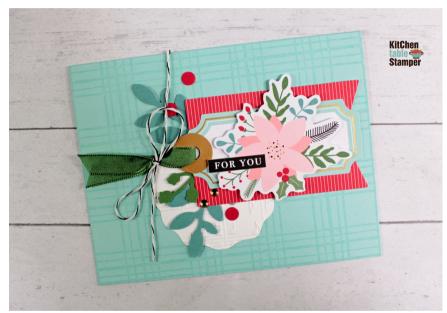

# Jor You Measurements

- Pool Party Cardstock
  - 5-1/2 x 8-1/2, scored at 4-1/4"
- Basic White Cardstock
  - scrap for punching out a circle using the Decorative Circle Punch
- Real Red Cardstock
  - scrap for punching 1/4" circles
- Garden Green Cardstock
  - scrap for punching leaves and sprigs using the Bough Punch
- Lost Lagoon Cardstock
  - scrap for punching leaves and sprigs using the Bough Punch
- Real Red or Garden Green Ribbon
  - about 4-1/2"
- Black & White Baker's Twine
  - about 13"

### Instructions

- 1. Score and burnish with a Bone Folder. Stamp the Sketched Plaid Background on the Pool Party panel using VersaMark ink.
- 2. See the photos for each tag design.
- 3.On the "For You" card, emboss the Basic White decorative circle using the Merry Melody Embossing Folder.
- 4. On the "Noel" card and the "Be Merry" card, stamp your tag with snowflakes from the Beary Cute Stamp Set using Lost Lagoon ink.
- 5. Assemble the tag using a combination of dimensionals and Multipurpose Liquid Glue. Glue punched or die cut layers, leaves and sprigs to the tag.
- 6. Glue the tag to the card front using liquid glue.
- 7. Thread the tag with the ribbon and fold. Tie a bow around the ribbon with the twine.
- 8. Glue berries in the color of your choice to the card using liquid glue. Embellish using the gold embellishments included with the Festive Tags Kit.