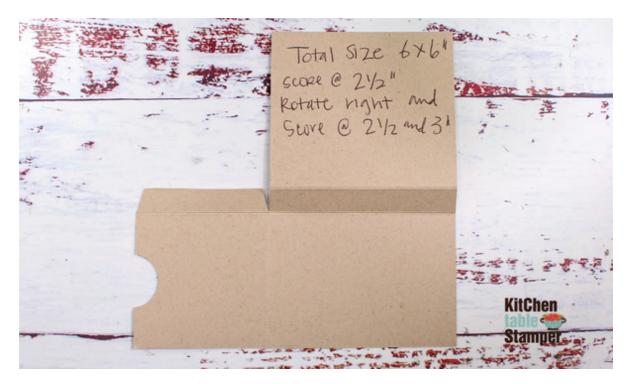

## **Measurements:**

Painted Christmas Designer Series Paper: 6 x 6". Score at 2-1/2" then rotate once to the right and score at 2-1/2 and 3". Burnish and trim according to the template photo below.

Real Red or Evening Evergreen Cardstock: scrap for die cutting the small scallop end label using the Seasonal Labels Dies