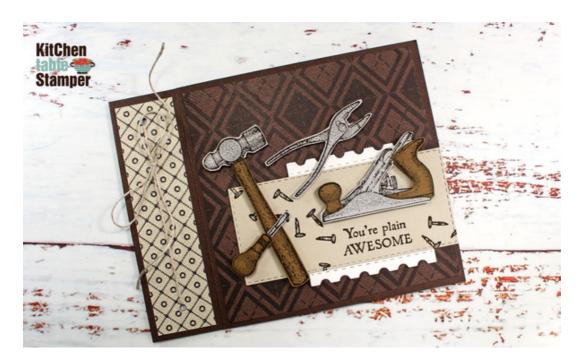

## Vintage Tools Binder Card Fun Fold

## **Measurements:**

Early Espresso Cardstock: 4-1/4 x 11", scored on the 11" side at 4-1/4 and 5-1/2"

Smoky Slate Cardstock: scraps for stamping and fussy cutting the tools using the Vintage Tools Stamp Set

Soft Suede Cardstock: scraps for stamping and fussy cutting the tools using the Vintage Tools Stamp Set

Sahara Sand Cardstock: scrap for die cutting the 3-11/16 x 1-11/16" rectangle using the Rectangle Stitched Dies

Basic White Cardstock:

- scraps for cutting the ticket edge using the Sports Events Dies
- scrap for die cutting the largest circle using the Stylish Shapes Dies

He's the Man Designer Series Paper:

- TWO 4" squares
- 1 x 4"
- scrap for die cutting the large wide banner using the Stylish Shapes Dies

Linen Thread: about 18"

## Vintage Tools Binder Card Fun Fold

- Vintage Tools Cling Stamp Set (English) 159098
- Sports Event Dies 157892
- Stylish Shapes Dies 159183
- Rectangle Stitched Dies 151820
- He's The Man 12" X 12" (30.5 X 30.5 Cm) Specialty Designer Series Paper 159068
- Early Espresso 8-1/2" X 11" Cardstock 119686
- Smoky Slate 8-1/2" X 11" Cardstock 131202
- Soft Suede 8-1/2" X 11" Cardstock 115318
- Sahara Sand 8-1/2" X 11" Cardstock 121043
- Basic White 8-1/2" X 11" Cardstock 159276
- Early Espresso Classic Stampin' Pad 147114
- Linen Thread 104199
- Simply Scored Scoring Tool 122334
- Stampin' Cut & Emboss Machine 149653
- Paper Trimmer 152392
- Small Grid Paper 149621
- Bone Folder 102300
- Paper Snips Scissors 103579
- Multipurpose Liquid Glue 110755
- Black Stampin' Dimensionals Combo Pack 150893