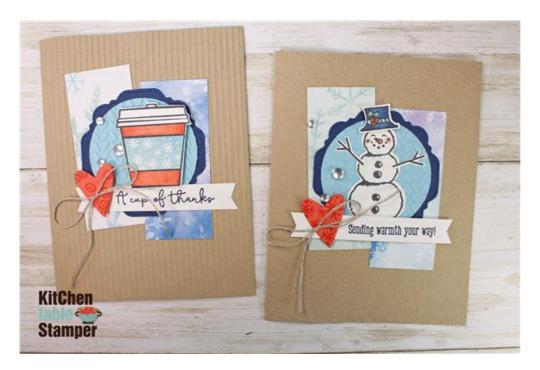

#### **Measurements:**

Crumb Cake Cardstock: 5-1/2 x 8-1/2", scored at 4-1/4" then scored at every 1/8" mark tor the entire front of the card

Whisper White Cardstock:

- 1/2 x 3-1/2" scrap for the sentiment with chicken lips on both sides
- Scrap for stamping, coloring and fussy cutting the coffee cup with the lid

Night of Navy Cardstock: Scrap for die cutting the 2-9/16" label using Hippo and Friends Dies

Calypso Coral Cardstock: Scrap for die cutting the smallest primitive heart from Stitched Be Mine Dies

Balmy Blue Cardstock: Scrap for punching out a circle using the 2-1/4" Circle Punch and emboss using the Greenery Embossing Folder

Snowflake Splendor Designer Series Paper:

- 6 x 6" cut according to Wonder Recipe #4 : choose two different styles
- scraps for paper piecing the cup cozy

#### Instructions:

- 1. Prepare cardbase as directed above. Adhere the designer series paper using Multipurpose Liquid Glue.
- 2. Adhere the Balmy Blue embossed circle to the Night of Navy swoopy square using the same adhesive, then adhere it to the card front as shown.
- 3. Stamp the coffee cup on Whisper White Cardstock and color with Calypso Coral Stampin' Blends. Fussy cut the cup. Stamp the coffee cozy band on the designer series paper scraps of choice and fussy cut. Adhere the patterned cozy to the fussy cut cup.
- 4. Stamp coffee beans on the heart die cut using Calypso Coral ink. Stamp the sentiment on the Whisper White strip using Night of Navy ink. Cut dovetail ends on the banner using the Tailored Tag Punch.
- 5. Adhere the sentiment to the card with liquid glue. Adhere the heart and cup to the card as shown using Stampin' Dimensionals.
- 6. Embellish with a Linen Thread bow and epoxy droplets.
- Press On Cling Stamp Set 153392
- Greenery Embossing Folders 152716
- Hippo & Friends Dies 153585
- Hippo Happiness Bundle (En) 154080