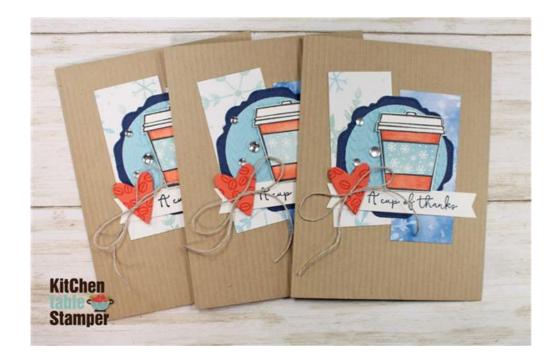

#### **Measurements:**

Crumb Cake Cardstock: 5-1/2 x 8-1/2", scored at 4-1/4" then scored at every 1/8" mark tor the entire front of the card

Whisper White Cardstock:

- 1/2 x 3-1/2" scrap for the sentiment with chicken lips on both sides
- Scrap for stamping, coloring and fussy cutting the coffee cup with the lid

Night of Navy Cardstock: Scrap for die cutting the 2-9/16" label using Hippo and Friends Dies

Calypso Coral Cardstock: Scrap for die cutting the smallest primitive heart from Stitched Be Mine Dies

Balmy Blue Cardstock: Scrap for punching out a circle using the 2-1/4" Circle Punch and emboss using the Greenery Embossing Folder

Snowflake Splendor Designer Series Paper:

- 6 x 6" cut according to Wonder Recipe #4 : choose two different styles
- scraps for paper piecing the cup cozy

#### Instructions:

- 1. Prepare cardbase as directed above. Adhere the designer series paper using Multipurpose Liquid Glue.
- 2. Adhere the Balmy Blue embossed circle to the Night of Navy swoopy square using the same adhesive, then adhere it to the card front as shown.
- 3. Stamp the coffee cup on Whisper White Cardstock and color with Calypso Coral Stampin' Blends. Fussy cut the cup. Stamp the coffee cozy band on the designer series paper scraps of choice and fussy cut. Adhere the patterned cozy to the fussy cut cup.
- 4. Stamp coffee beans on the heart die cut using Calypso Coral ink. Stamp the sentiment on the Whisper White strip using Night of Navy ink. Cut dovetail ends on the banner using the Tailored Tag Punch.
- 5. Adhere the sentiment to the card with liquid glue. Adhere the heart and cup to the card as shown using Stampin' Dimensionals.
- 6. Embellish with a Linen Thread bow and epoxy droplets.
- Press On Cling Stamp Set 153392
- Greenery Embossing Folders 152716
- Hippo & Friends Dies 153585
- Hippo Happiness Bundle (En) 154080