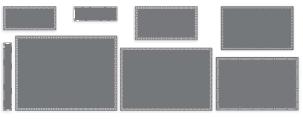

# ONLINE EXCLUSIVES

Shop our full selection of crafting products in our online store! You can shop online or place an order through your demonstrator.

BOTANICAL TEXTURES 12" X 12" (30.5 X 30.5 CM) DESIGNER SERIES PAPER 165545 | \$12.50 | 12 sheets. Use coloring tools and techniques to add your own style to the paper!

WOVEN TEXTURES 12" X 12" (30.5 X 30.5 CM) DESIGNER SERIES PAPER  $165560 \mid 12.50 \mid 12$  sheets.

TEXTURED NOTES BUNDLE 165556 | \$54.00 \$48.50

10% BUNDLED SAVINGS EN FR CLING STAMP SET + DIES

▶ To order bundle items individually