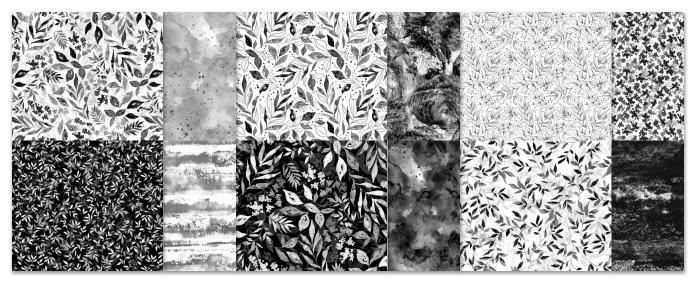

# ONLINE EXCLUSIVES

Shop our full selection of crafting products in our online store! You can shop online or place an order through your demonstrator.

BOTANICAL TEXTURES 12" X 12" (30.5 X 30.5 CM) DESIGNER SERIES PAPER 165545 | \$12.50 | 12 sheets. Use coloring tools and techniques to add your own style to the paper!