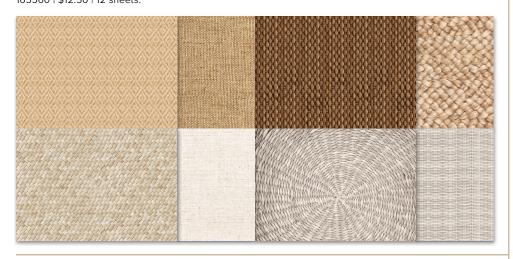

WOVEN TEXTURES 12" X 12" (30.5 X 30.5 CM) DESIGNER SERIES PAPER  $165560 \mid 12.50 \mid 12$  sheets.

TEXTURED NOTES BUNDLE 165556 | \$54.00 \$48.50

10% BUNDLED SAVINGS EN FR CLING STAMP SET + DIES

▶ To order bundle items individually