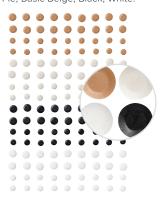

## NEUTRAL MATTE DOTS 165561 | \$8.00

EARLY ESPRESSO

160 adhesive-backed pieces. 40 of each color. 4 mm, 5 mm. Pecan Pie, Basic Beige, Black, White.