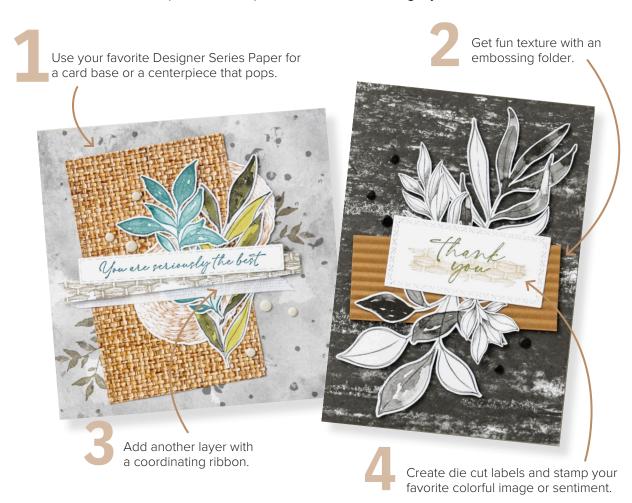

# ONLINE EXCLUSIVES

Shop our full selection of crafting products in our online store! You can shop online or place an order through your demonstrator.

BOTANICAL TEXTURES 12" X 12" (30.5 X 30.5 CM) DESIGNER SERIES PAPER 165545 | \$12.50 | 12 sheets. Use coloring tools and techniques to add your own style to the paper!

WOVEN TEXTURES 12" X 12" (30.5 X 30.5 CM) DESIGNER SERIES PAPER  $165560 \mid 12.50 \mid 12$  sheets.

TEXTURED NOTES BUNDLE 165556 | \$54.00 \$48.50

10% BUNDLED SAVINGS EN FR CLING STAMP SET + DIES

▶ To order bundle items individually

TEXTURED NOTES STAMP SET EN FR 165548 | \$23.00 | 7 cling stamps

TEXTURED NOTES DIES

165555 | \$31.00

8 dies. Largest die: 5-3/16" x 3-3/16" (13.2 x 8 cm).

# PERFECT COORDINATION!

Get crafting products designed to match by ordering a suite or a bundle!

BOTANICAL TEXTURES SUITE COLLECTION

165563 | \$100.50 • EN FR

Suite collection includes one of each item listed below:

Bundle (Stamp Set + Dies) Two Designer Series Papers Embossing Folder Embellishments Ribbon

Purchase your favorite products individually!