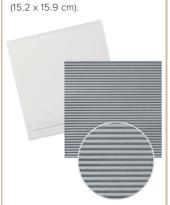

# ONLINE EXCLUSIVES

Shop our full selection of crafting products in our online store! You can shop online or place an order through your demonstrator.

BOTANICAL TEXTURES 12" X 12" (30.5 X 30.5 CM) DESIGNER SERIES PAPER 165545 | \$12.50 | 12 sheets. Use coloring tools and techniques to add your own style to the paper!

WOVEN TEXTURES 12" X 12" (30.5 X 30.5 CM) DESIGNER SERIES PAPER  $165560 \mid 12.50 \mid 12$  sheets.

TEXTURED NOTES BUNDLE 165556 | \$54.00 \$48.50

10% BUNDLED SAVINGS EN FR CLING STAMP SET + DIES

▶ To order bundle items individually