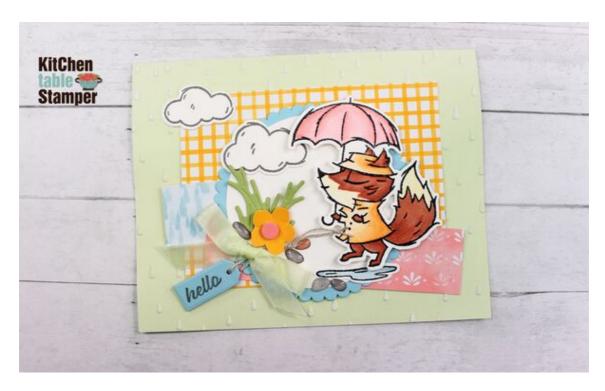

#### Measurements:

Soft Sea Foam Cardstock: 5-1/2 x 8-1/2", scored at 4-1/4" and embossed using the Raindrops Embossing Folder

#### Basic White Cardstock:

- scrap for die cutting the 2-5/8" circle using the Layering Circles Dies
- scraps for stamping and die cutting the clouds, fox and the puddle using the Playing in the Rain Bundle

### Balmy Blue Cardstock:

- scrap for die cutting the tag using the Mini Pocket Envelope Dies
- scrap for die cutting the 3-1/16" scalloped circle using the Layering Circles Dies

Pear Pizzazz Cardstock: scrap for die cutting the grass using the Playing in the Rain Dies

Mango Melody Cardstock: scrap for punching a flower using the Petal Park Builder Punch

Flirty Flamingo Cardstock: scrap for punching the flower center using a 1/4" Handheld Circle Punch

## Rain or Shine Stamp a Stack, March 2023

Marisa Alvarez 847 922-6795 call/text marisa@kitchentablestamper.com marisaalvarez.stampinup.net

Rain or Shine Designer Series Paper: Cut THREE 6 x 6" pattern pieces of your choice according to Wonder Recipe #14 - mix and match ONE 3 x 4" and TWO 1 x 4" pieces for each card.

Linen Thread: about 6"

Soft Sea Foam 3/8" Seam Binding Ribbon: about 9"

#### Instructions:

- Score and burnish the card base using your Bone Folder. Emboss the front of the card base using the Raindrops Embossing Folder. Gently rub over the raindrops using the Craft White Stampin' Pad direct to the paper. Remember, you can always add more ink, but you can not take it off once it's there. Go slowly.
- 2. Adhere the designer paper to the card base using Multipurpose Liquid Glue. Adhere the layering circle to the scalloped circle using the same adhesive, then adhere to the card.
- 3. On the Balmy Blue tag, stamp the sentiment using Basic Gray ink. On the Basic White Cardstock, stamp the fox and the puddle using Tuxedo Black Memento ink. Stamp the clouds using Basic Gray ink. Color the fox and the puddle using the Stampin' Blends listed.
- 4. Adhere the fox and the threaded tag to the card base using Stampin' Dimensionals.
- 5. Adhere the grass, puddle, clouds and the flower using liquid glue and the flower center using a Mini Stampin' Dimensional.
- 6. Make a bow with the Soft Sea Foam Seam Binding and adhere it to the card with a Mini Glue Dot.
- 7. Embellish with Pebbles Enamel Shapes.
- Rain Or Shine Suite Collection (English) 160556
- Playing In The Rain Bundle (English) 160551
- Raindrops Embossing Folder 160554
- Mini Pocket Envelope Dies 159167
- Petal Park Builder Punch 160576
- Petal Park Bundle (English) 160577
- Layering Circles Dies 151770
- Rain Or Shine Specialty 12" X 12" (30.5 X 30.5 Cm) Designer Series Paper 160540
- Soft Sea Foam 8-1/2" X 11" Cardstock 146988
- Basic White 8-1/2" X 11" Cardstock 159276
- Balmy Blue 8-1/2" X 11" Cardstock 146982