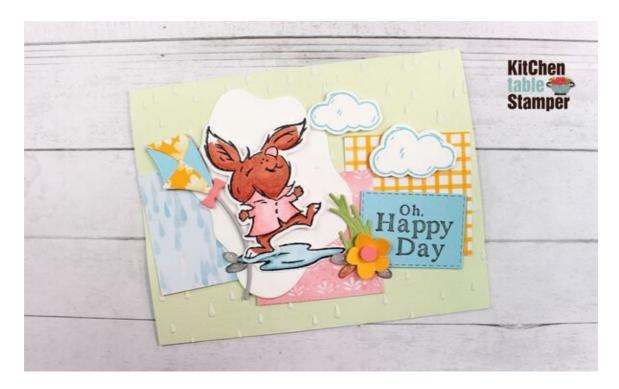

#### Measurements:

Soft Sea Foam Cardstock: 5-1/2 x 8-1/2", scored at 4-1/4" and embossed using the Raindrops Embossing Folder

### Basic White Cardstock:

- scrap for die cutting the third smallest puddle shape using the Layering Diorama Dies
- scraps for stamping and die cutting the clouds and rabbit and fussy cutting the puddle using the Playing in the Rain Bundle

### Balmy Blue Cardstock:

- scrap for die cutting the 1-1/4 x 1-11/16" stitched rectangle using the Rectangle Stitched Dies
- scrap for die cutting the kite using the Playing in the Rain Dies

Smoky Slate Cardstock: scrap for die cutting the kite with the string using the Playing in the Rain Dies

Pear Pizzazz Cardstock: scrap for die cutting the grass using the Playing in the Rain Dies

Mango Melody Cardstock: scrap for punching a flower using the Petal Park Builder Punch

### Flirty Flamingo Cardstock:

- scrap for die cutting the bow for the kite using the Playing in the Rain Dies
- scrap for punching the flower center using a 1/4" Handheld Circle Punch

### Rain or Shine Designer Series Paper:

- Cut THREE 6 x 6" pattern pieces of your choice according to Wonder Recipe #14 use the THREE 2 x 2" squares for this design.
- scrap for die cutting the kite details using the Playing in the Rain Dies

### Instructions:

- Score and burnish the card base using your Bone Folder. Emboss the front of the card base using the Raindrops Embossing Folder. Gently rub over the raindrops using the Craft White Stampin' Pad direct to the paper. Remember, you can always add more ink, but you can not take it off once it's there. Go slowly.
- 2. Adhere the designer paper to the card using Multipurpose Liquid Glue. Adhere the puddle shape piece to the card using the same adhesive.
- 3. To assemble the kite, adhere the Balmy Blue kite, designer paper kite details, and the kite bow to the Smoky Slate kite with the string using liquid glue. Set aside for now.
- 4. On the Balmy Blue stitched rectangle, stamp the sentiment using Basic Gray ink. On the Basic White Cardstock, stamp the rabbit jumping in the puddle using Tuxedo Black Memento ink and the clouds using Balmy Blue ink. Color the rabbit and the puddle using the Stampin' Blends listed.
- 5. Adhere the sentiment rectangle and the puddle to the card using liquid glue. Pop the rabbit, the kite and the clouds on to the card using Stampin' Dimensionals.
- 6. Adhere the grass and the flower using liquid glue and the flower center using a Mini Stampin' Dimensional.
- 7. Embellish with Pebbles Enamel Shapes.
- Rain Or Shine Suite Collection (English) 160556
- Playing In The Rain Bundle (English) 160551
- Raindrops Embossing Folder 160554
- Layering Diorama Dies 155565
- Rectangle Stitched Dies 151820
- Petal Park Builder Punch 160576
- Petal Park Bundle (English) 160577
- Rain Or Shine Specialty 12" X 12" (30.5 X 30.5 Cm) Designer Series Paper 160540