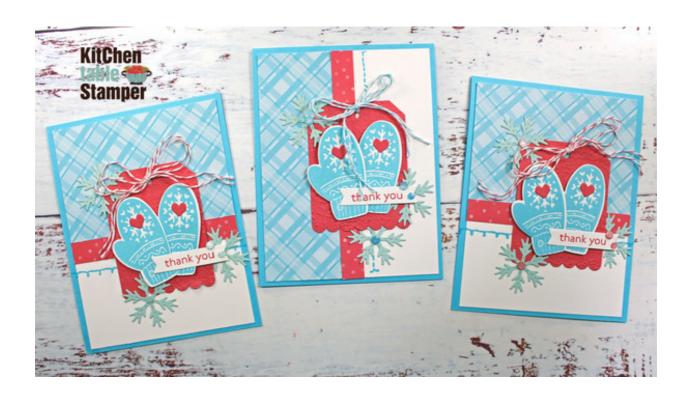

#### Measurements:

Pool Party or Tahitian Tide Cardstock:

- THREE 4-1/4 x 11" scored at 5-1/2"
- scrap for die cutting snowflakes using the Celebrations Tag Dies

### Basic White Cardstock:

- THREE 4 x 5-1/4"
- scraps for stamping and die cutting the mittens and sentiment using the Celebration Tags Bundle

### Sweet Sorbet Cardstock:

- scrap for cutting little hearts using the Cracker & Treat Box Dies
- · scrap for cutting the tag using the Celebrations Tag Dies

## Coffee and a Mystery Card October 6, 2022

2022 - 2024 In Color or/and Subtle Designer Series Paper:

- one 6 x 6" piece cut according to the Wonder Recipe #1 cutting diagram
- TWO 1/2 x 4"
- 1/2 x 5-1/4"

2022 - 2024 In Color Twine: about 24"

- Celebrate With Tags Bundle (English) 159867
- Stitchery Cling Stamp Set 155074
- Timeworn Type 3D Embossing Folder 156505
- Cracker & Treat Box Dies 159182
- 2022–2024 In Color™ 6" X 6" (15.2 X 15.2 Cm) Designer Series Paper 159253
- Subtles 6" X 6" (15.2 X 15.2 Cm) Designer Series Paper 159255
- Tahitian Tide 8-1/2" X 11" Cardstock 159261
- Pool Party 8-1/2" X 11" Cardstock 122924
- Basic White 8-1/2" X 11" Cardstock 159276