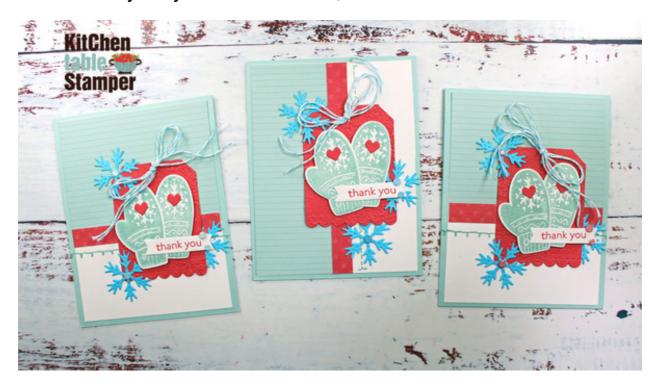

#### Measurements:

Pool Party or Tahitian Tide Cardstock:

- THREE 4-1/4 x 11" scored at 5-1/2"
- scrap for die cutting snowflakes using the Celebrations Tag Dies

### Basic White Cardstock:

- THREE 4 x 5-1/4"
- scraps for stamping and die cutting the mittens and sentiment using the Celebration Tags Bundle

### Sweet Sorbet Cardstock:

- scrap for cutting little hearts using the Cracker & Treat Box Dies
- · scrap for cutting the tag using the Celebrations Tag Dies

## Coffee and a Mystery Card October 6, 2022

2022 - 2024 In Color or/and Subtle Designer Series Paper:

- one 6 x 6" piece cut according to the Wonder Recipe #1 cutting diagram
- TWO 1/2 x 4"
- 1/2 x 5-1/4"

2022 - 2024 In Color Twine: about 24"

- Celebrate With Tags Bundle (English) 159867
- Stitchery Cling Stamp Set 155074
- Timeworn Type 3D Embossing Folder 156505
- Cracker & Treat Box Dies 159182
- 2022–2024 In Color™ 6" X 6" (15.2 X 15.2 Cm) Designer Series Paper 159253
- Subtles 6" X 6" (15.2 X 15.2 Cm) Designer Series Paper 159255
- Tahitian Tide 8-1/2" X 11" Cardstock 159261
- Pool Party 8-1/2" X 11" Cardstock 122924
- Basic White 8-1/2" X 11" Cardstock 159276