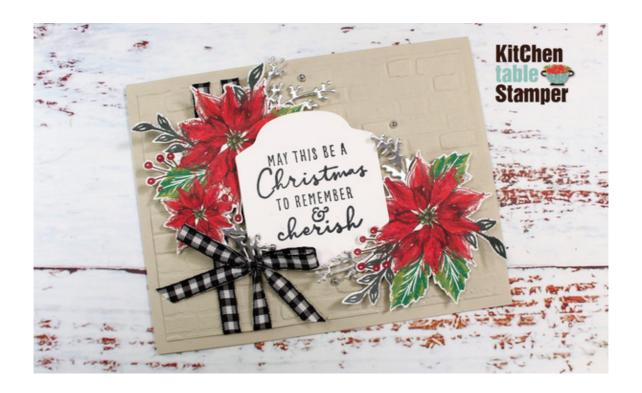

## Christmas to Remember July Inspiration Kitchen Challenge Card

Marisa Alvarez 847 922-6795 call/text marisa@kitchentablestamper.com marisaalvarez.stampinup.net

## Measurements:

Sahara Sand Cardstock:

- 8-1/2 x 5-1/2", scored at 4-1/4"
- 3-7/8 x 5-1/8"

Basic White Cardstock: scrap for die cutting the label using the Seasonal Labels Die Set

Silver Foil Specialty Paper: scrap for die cutting using the Flowers of Home Die Set

Boughs of Holly Designer Series Paper: fussy cut flowers of your choice

Black & White Gingham Ribbon: TWO pieces about 5-1/2" long and ONE piece about 9" long

## Christmas to Remember July Inspiration Kitchen Challenge Card

Marisa Alvarez 847 922-6795 call/text marisa@kitchentablestamper.com marisaalvarez.stampinup.net

- Christmas To Remember Cling Stamp Set (English) 156300
- Seasonal Labels Dies 156299
- Flowers Of Home Dies 157938
- Brick & Mortar 3D Embossing Folder 149643
- Boughs Of Holly 12" X 12" (30.5 X 30.5 Cm) Designer Series Paper 159600
- Sahara Sand 8-1/2" X 11" Cardstock 121043
- Basic White 8-1/2" X 11" Cardstock 159276
- Silver Foil 12" X 12" (30.5 X 30.5 Cm) Specialty Pack 156457
- Tuxedo Black Memento Ink Pad 132708
- Black & White 1/4" (6.4 Mm) Gingham Ribbon 156485
- Festive Pearls 159963
- Simply Scored Scoring Tool 122334
- Stampin' Cut & Emboss Machine 149653
- Specialty Plate 154711
- Paper Snips Scissors 103579
- Bone Folder 102300
- Take Your Pick 144107
- Tear & Tape Adhesive 154031
- Stampin' Dimensionals 104430
- Mini Glue Dots 103683