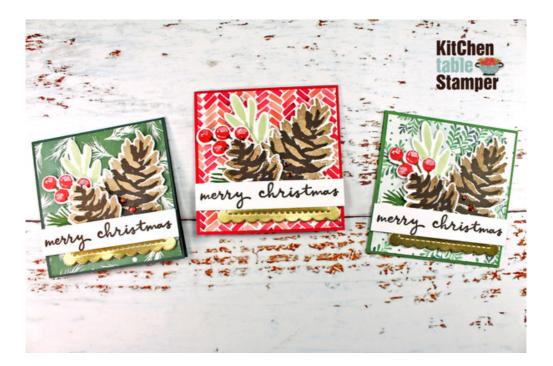

## Painted Christmas 3 x 3" Note Cards Facebook LIVE November 24, 2021

## **Measurements:**

Real Red, Evening Evergreen and Garden Green Cardstock: 3 x 6", scored at 3" on the 6" side

Basic White Cardstock:

- scraps to stamp and die cut three large pinecones, three small pinecones, three sprigs with berries, and three long leafy sprigs using the Christmas Season Bundle
- THREE, 9/16 x 3" pieces
- THREE, 2-3/8 x 2-1/8" funky square-ish labels die cut using the Seasonal Labels Dies for lining the inside

Brushed Metallic Cardstock: THREE pieces about  $3/4 \times 3^{"}$  for die cutting with the narrow edge of the 3-3/4 x 2-7/16" scalloped stitched rectangle die from Scalloped Contours Dies

Painted Christmas Designer Series Paper: 2-7/8" squares, THREE patterns of your choice