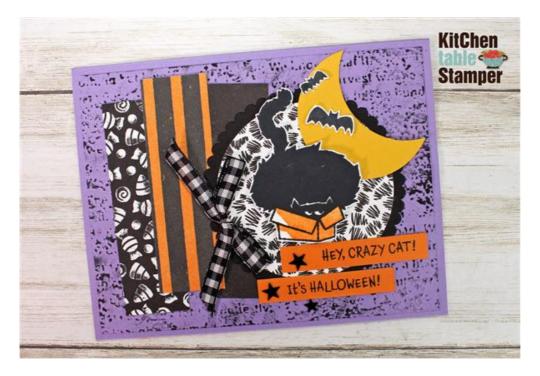

## Hey, Crazy Cat!

#### **Measurements:**

Highland Heather Cardstock:

- 8-1/2 x 5-1/2", scored at 4-1/4"
- 4 x 5-1/4"

Basic Black Cardstock: scrap for die cutting the largest scallop circle using the Layering Circles Dies

Pumpkin Pie Cardstock:

- 3/8 x 2"
- 3/8 x 2-1/4"

Crushed Curry Cardstock: scrap for die cutting or punching a moon that is approximately 2"

Basic White Cardstock: scrap for stamping and fussy cutting the cat and bats using the Clever Cats Stamp Set

Cute Halloween Designer Series Paper:

- THREE patterns of your choice cut according to the Wonder Recipe #9 Template, use three 1 x 3-1/4" pieces for each card
- scrap for die cutting one 2-5/8" circle for each card using the Layering Circles Dies

# Clever Cats Halloween Stamp a Stack Class - Design #1

Marisa Alvarez 847 922-6795 call/text marisa@kitchentablestamper.com marisaalvarez.stampinup.net

Black & White Gingham Ribbon: about 9"

- Clever Cats Photopolymer Stamp Set 156490
- Frightfully Cute Cling Stamp Set 156487
- Frightfully Cute Bundle 156493
- Timeworn Type 3D Embossing Folder 156505
- Layering Circles Dies 151770
- Cute Halloween 6" X 6" (15.2 X 15.2 Cm) Designer Series Paper 156479
- Highland Heather 8-1/2" X 11" Cardstock 146986
- Basic Black 8-1/2" X 11" Cardstock 121045
- Pumpkin Pie 8-1/2" X 11" Cardstock 105117
- Crushed Curry 8-1/2" X 11" Cardstock 131199
- Basic White 8-1/2" X 11" Cardstock 159276
- Tuxedo Black Memento Ink Pad 132708
- Pumpkin Pie Classic Stampin' Pad 147086
- Cute Stars Adhesive-Backed Sequins 156484
- Black & White 1/4" (6.4 Mm) Gingham Ribbon 156485
- Simply Scored Scoring Tool 122334
- Stampin' Cut & Emboss Machine 149653
- Stamparatus 146276
- Paper Trimmer 152392
- Stampin' Pierce Mat 126199
- Bone Folder 102300
- Paper Snips Scissors 103579
- Take Your Pick 144107
- Multipurpose Liquid Glue 110755
- Black Stampin' Dimensionals Combo Pack 150893
- Mini Glue Dots 103683