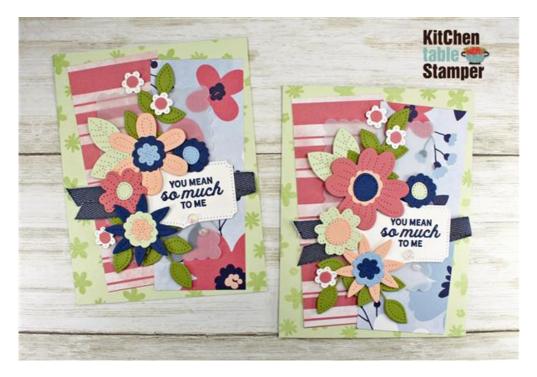

## You Mean So Much To Me In Bloom Stamp a Stack, Design #3

#### Instructions:

- 1. Prepare card base and stamp front using the In Bloom Stamp Set with Soft Sea Foam Ink.
- 2. Adhere designer paper of choice to card base using Multipurpose Liquid Glue.
- 3. Adhere the Scalloped Contours rectangle to card base.
- 4. Stamp the sentiment on the label using Night of Navy Ink.
- 5. Adhere ribbon to back of label using Tear & Tape Adhesive.
- 6. Adhere label to card front using Tear & Tape Adhesive.
- 7. Build flowers layering small, medium, and large pieces following photo exactly or mix and match pieces as desired.
- 8. Adhere sprigs to card base using Multipurpose Liquid Glue and Mini Stampin' Dimensionals tucking ends under label.
- 9. Adhere small, medium, and large flowers using Mini Stampin' Dimensionals.
- 10. Fill in with leaves and tiny flowers using Multipurpose Liquid Glue and Mini Stampin' Dimensionals.
- 11. Embellish with Opal Rounds.
- In Bloom Bundle (English) 156208
- Scalloped Contours Dies 155560
- Paper Blooms 12" X 12" (30.5 X 30.5 Cm) Designer Series Paper 155222
- Basic White 8-1/2" X 11" Cardstock 159276
- Soft Sea Foam 8-1/2" X 11" Cardstock 146988
- Night Of Navy 8-1/2" X 11" Cardstock 100867
- <u>Rococo Rose 8-1/2" X 11" Cardstock 150882</u>
- Petal Pink 8-1/2" X 11" Cardstock 146985
- Seaside Spray 8-1/2" X 11" Cardstock 150883
- Old Olive 8-1/2" X 11" Cardstock 100702
- Vellum 8-1/2" X 11" Cardstock 101856
- Soft Sea Foam Classic Stampin' Pad 147102
- <u>Night Of Navy Classic Stampin' Pad 147110</u>
- <u>3/8" (1 Cm) Denim Ribbon 149590</u>