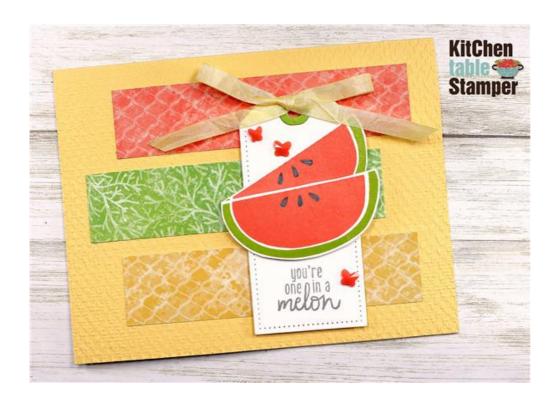

## Cute Fruit, You're One in a Melon

Hello, Goodbye Retirement Card Series

Marisa Alvarez 847 922-6795 call/text marisa@kitchentablestamper.com marisaalvarez.stampinup.net

## **Measurements:**

So Saffron Cardstock: 8-1/2 x 5-1/2", scored at 4-1/4"

Basic White Cardstock:

- Scrap for die cutting the second to largest tag using the Tailor Made Tags Dies
- Scraps for stamping and fussy cutting the watermelon from Cute Fruit Stamp Set

Granny Apple Green Cardstock: scrap for die cutting the tag topper using the Tailor Made Tags Dies

Whale of a Time 6 x 6" Designer Series Paper: Three Patterns of your Choice 1 x 4-1/4" each

White Crinkled Seam Binding: about 12" colored with Dark So Saffron Stampin' Blends

## Hello, Goodbye Retirement Card Series

Marisa Alvarez 847 922-6795 call/text marisa@kitchentablestamper.com marisaalvarez.stampinup.net

- Cute Fruit Photopolymer Stamp Set 153301
- <u>Tasteful Textile 3D Embossing Folder 152718</u>
- Whale Of A Time 6" X 6" (15.2 X 15.2 Cm) Designer Series Paper 152460
- So Saffron 8-1/2" X 11" Cardstock 105118
- Basic White 8-1/2" X 11" Cardstock 159276
- Granny Apple Green 8-1/2" X 11" Cardstock 146990
- Calypso Coral Classic Stampin' Pad 147101
- Granny Apple Green Classic Stampin' Pad 147095
- Basic Gray Classic Stampin' Pad 149165
- Neutrals Stampin' Write Markers 147158
- So Saffron Stampin' Blends Combo Pack 154905
- Butterfly Gems 152481
- Whisper White 1/4" (6.4 Mm) Crinkled Seam Binding Ribbon 151326
- Simply Scored Scoring Tool 122334
- Paper Trimmer 152392
- Stampin' Cut & Emboss Machine 149653
- Stampin' Pierce Mat 126199
- Take Your Pick 144107
- Multipurpose Liquid Glue 110755
- Mini Stampin' Dimensionals 144108