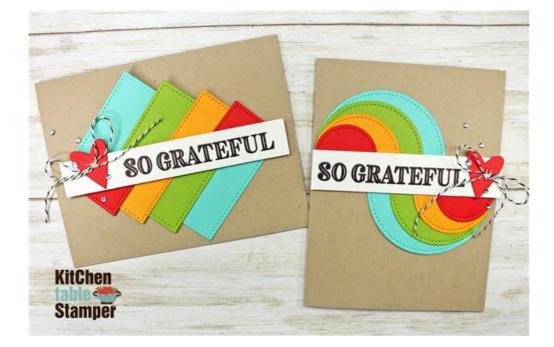

## **Measurements:**

Crumb Cake Cardstock: 8-1/2 x 5-1/2" scored at 4-1/4"

Coastal Cabana Cardstock: scrap for die cutting the largest circle or square from Stitched Shapes Dies

Granny Apple Green Cardstock: scrap for die cutting the second largest circle or square from Stitched Shapes Dies

Mango Melody Cardstock: scrap for die cutting the second smallest circle or square from Stitched Shapes Dies

Poppy Parade Cardstock:

- scrap for die cutting the smallest circle or square from Stitched Shapes Dies
- scrap for die cutting the smallest primitive heart using the Be Mine Stitched Dies

Whisper White Cardstock: 7/8" x 4-1/4" or 7/8" x 5"

Black and White Baker's Twine: about 9"