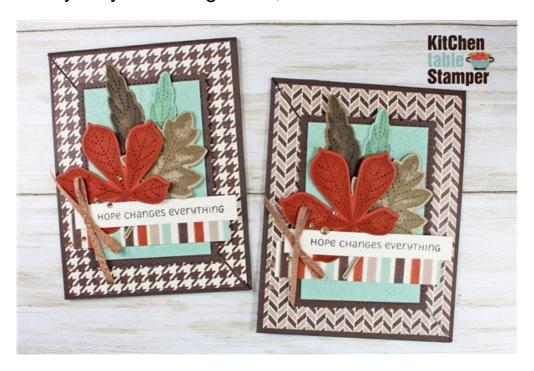

# Love of Leaves, Hope Changes Everything

Marisa Alvarez 847 922-6795 call/text marisa@kitchentablestamper.com marisaalvarez.stampinup.net

Coffee and a Mystery Card August 27, 2020

### Early Espresso Cardstock:

- 8-1/2 x 11" for card base, scored at 4-1/4" on the 8-1/2" side and at 5-1/2" on the 11" side. Cut in half on the diagonal.
- scrap cut with 3-3/4 x 2-9/16" Stitched So Sweetly rectangle die

#### Mint Macaron Cardstock:

- 3-3/4 x 2-9/16", embossed with the Tin Tile 3D Embossing Folder
- · scrap cut and embossed with the Stitched Leaves Die

### Very Vanilla Cardstock:

- large scrap cut with 5-1/8" x 3-3/16" Stitched Rectangle Die
- scrap cut with 2-5/8" x 3-15/16" Stitched Rectangle Die
- 3-5/8 x 1/2" strip for sentiment

#### Crumb Cake Cardstock:

scrap cut and embossed with the Stitched Leaves Die

#### Cajun Craze Cardstock:

scrap cut and embossed with the Stitched Leaves Die

#### Soft Suede Cardstock:

scrap cut and embossed with the Stitched Leaves Die

### Gilded Autumn Specialty Designer Series Paper:

- Hounds tooth pattern 4 x 5-1/4" cut diagonal from the upper right to the lower left corner
- Multicolor stripes 3-1/2 x 3/4"

Basket Weave & Metallic Ribbon Combo Pack: approximately 9"

Champagne Rhinestone Basic Jewels: 6 of assorted sizes