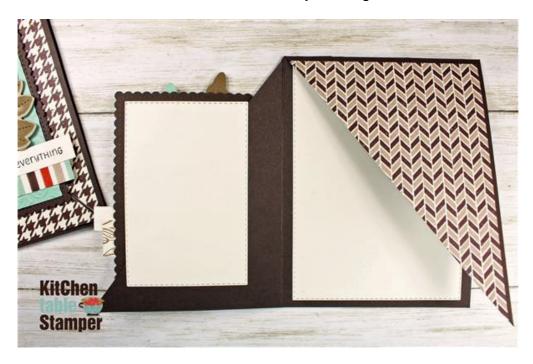

### Early Espresso Cardstock:

- 8-1/2 x 11" for card base, scored at 4-1/4" on the 8-1/2" side and at 5-1/2" on the 11" side. Cut in half on the diagonal.
- scrap cut with 3-3/4 x 2-9/16" Stitched So Sweetly rectangle die

### Gilded Autumn Specialty Designer Series Paper:

- Hounds tooth pattern 4 x 5-1/4" cut diagonal from the upper right to the lower left corner
- Multicolor stripes 3-1/2 x 3/4"

Basket Weave & Metallic Ribbon Combo Pack: approximately 9"